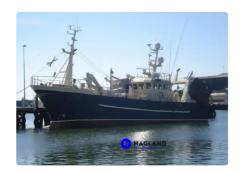

id 4481

## Vessel for fish processing and delivery

| Ship id         | 4481                                    |
|-----------------|-----------------------------------------|
| Category        | Vessel for fish processing and delivery |
| Build Year      | 2003                                    |
| Ship added date | 2020-04-29                              |
| Added by        | Kristen Broe (Hagland)                  |
|                 |                                         |

## Measured weight

| GRT | 163 |
|-----|-----|
| NRT | 50  |

## Ship dimensions

| Length overall (LOA), m | 23.5 |
|-------------------------|------|
| Beam, m                 | 6.3  |
| Depth, m                | 5.05 |