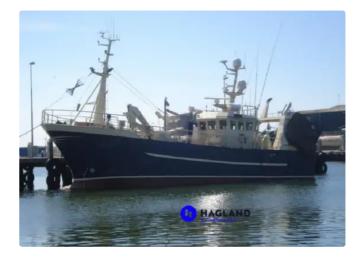

id 4481

## Vessel for fish processing and delivery

| Ship id         | 4481                                    |
|-----------------|-----------------------------------------|
| Category        | Vessel for fish processing and delivery |
| Build Year      | 2003                                    |
| Ship added date | 2020-04-29                              |
| Added by        | Kristen Broe (Hagland)                  |
|                 |                                         |

## Measured weight

| GRT | 163 |
|-----|-----|
| NRT | 50  |

## Ship dimensions

| Length overall (LOA), m | 23.5 |
|-------------------------|------|
| Beam, m                 | 6.3  |
| Depth, m                | 5.05 |