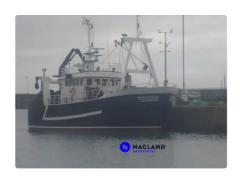

## Fishing Trawler

| Ship id         | 4482                          |
|-----------------|-------------------------------|
| Category        | <u>Fishing Trawler</u>        |
| Build Year      | 1988                          |
| Ship added date | 2020-04-29                    |
| Added by        | <u>Kristen Broe (Hagland)</u> |
|                 |                               |

## Measured weight

| GRT | 183 |
|-----|-----|
| NRT | 55  |

## Ship dimensions

| Length overall (LOA), m | 23.7 |
|-------------------------|------|
| Beam, m                 | 7.1  |
| Depth, m                | 3.3  |

## **Additional Information**

Main (2003) // Finnøy G42 gear, renovated in 2003 // Berg High Skew 3-blades propeller, renovated in 2008 // Engine Tenfjord steering gear // 1x 200 BHP

Selfpropelled

| Similar ships | Show similar ships           |
|---------------|------------------------------|
| Requests      | Purchasing requests matching |
| e-mail        | Send E-mail                  |