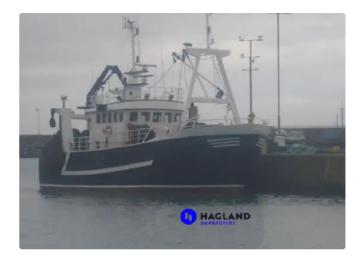

## Fishing Trawler

| Ship id         | 4482                          |
|-----------------|-------------------------------|
| Category        | <u>Fishing Trawler</u>        |
| Build Year      | 1988                          |
| Ship added date | 2020-04-29                    |
| Added by        | <u>Kristen Broe (Hagland)</u> |
|                 |                               |

## Measured weight

| GRT | 183 |
|-----|-----|
| NRT | 55  |

## Ship dimensions

| Length overall (LOA), m | 23.7 |
|-------------------------|------|
| Beam, m                 | 7.1  |
| Depth, m                | 3.3  |

## **Additional Information**

Main (2003) // Finnøy G42 gear, renovated in 2003 // Berg High Skew 3-blades propeller, renovated in 2008 // Engine Tenfjord steering gear // 1x 200 BHP

Selfpropelled

| Similar ships | Show similar ships           |
|---------------|------------------------------|
| Requests      | Purchasing requests matching |
| e-mail        | Send E-mail                  |