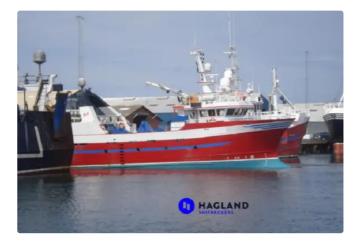

# id 4483 Fishing Trawler

| Ship id         | 4483                          |
|-----------------|-------------------------------|
| Category        | Fishing Trawler               |
| Build Year      | 2002                          |
| Ship added date | 2020-04-29                    |
| Added by        | <u>Kristen Broe (Hagland)</u> |