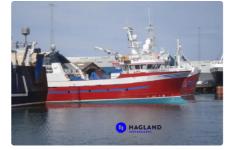

# id 4483 Fishing Trawler

| Ship id         | 4483                          |
|-----------------|-------------------------------|
| Category        | Fishing Trawler               |
| Build Year      | 2002                          |
| Ship added date | 2020-04-29                    |
| Added by        | <u>Kristen Broe (Hagland)</u> |