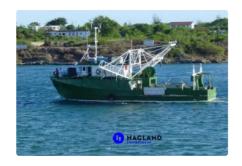

## Fishing Trawler

| Ship id         | 4484                   |
|-----------------|------------------------|
| Category        | <u>Fishing Trawler</u> |
| Build Year      | 2002                   |
| Ship added date | 2020-04-29             |
| Added by        | Kristen Broe (Hagland) |

## Measured weight

DWT 80

## Ship dimensions

| Length overall (LOA), m | 24.95 |
|-------------------------|-------|
| Beam, m                 | 7.42  |
| Depth, m                | 3.84  |