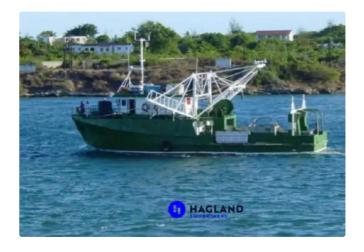

## Fishing Trawler

| Ship id         | 4484                   |
|-----------------|------------------------|
| Category        | <u>Fishing Trawler</u> |
| Build Year      | 2002                   |
| Ship added date | 2020-04-29             |
| Added by        | Kristen Broe (Hagland) |

## Measured weight

DWT 80

## Ship dimensions

| Length overall (LOA), m | 24.95 |
|-------------------------|-------|
| Beam, m                 | 7.42  |
| Depth, m                | 3.84  |