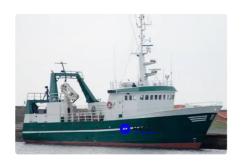

## Fishing Trawler

| Ship id         | 4485                   |
|-----------------|------------------------|
| Category        | <u>Fishing Trawler</u> |
| Build Year      | 1979                   |
| Ship added date | 2020-04-28             |
| Added by        | Kristen Broe (Hagland) |

## Measured weight

| GRT | 208 |
|-----|-----|
| NRT | 62  |

## Ship dimensions

| Length overall (LOA), m | 26.01 |
|-------------------------|-------|
| Beam, m                 | 7.5   |
| Depth, m                | 4.5   |