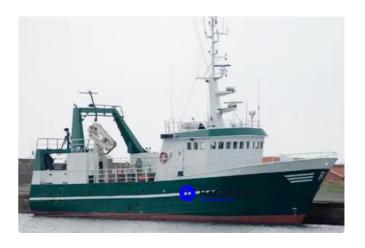

## Fishing Trawler

| Ship id         | 4485                   |
|-----------------|------------------------|
| Category        | <u>Fishing Trawler</u> |
| Build Year      | 1979                   |
| Ship added date | 2020-04-28             |
| Added by        | Kristen Broe (Hagland) |

## Measured weight

| GRT | 208 |
|-----|-----|
| NRT | 62  |

## Ship dimensions

| Length overall (LOA), m | 26.01 |
|-------------------------|-------|
| Beam, m                 | 7.5   |
| Depth, m                | 4.5   |