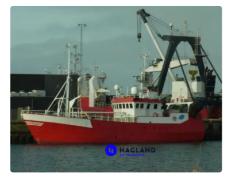

## <sup>id 4486</sup> Fishing Trawler

| Ship id         | 4486                          |
|-----------------|-------------------------------|
| Category        | Fishing Trawler               |
| Build Year      | 1982                          |
| Ship added date | 2020-04-28                    |
| Added by        | <u>Kristen Broe (Hagland)</u> |

| Measured weight |     |
|-----------------|-----|
| GRT             | 243 |
| NRT             | 72  |

| Ship dimensions         |       |
|-------------------------|-------|
| Length overall (LOA), m | 27.75 |
| Beam, m                 | 7.6   |
| Depth, m                | 5.85  |