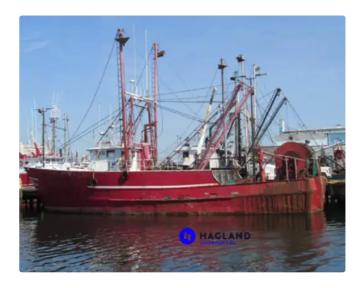

## Fishing Trawler

| Ship id         | 4487                   |
|-----------------|------------------------|
| Category        | <u>Fishing Trawler</u> |
| Build Year      | 2007                   |
| Ship added date | 2020-04-28             |
| Added by        | Kristen Broe (Hagland) |

## Ship dimensions

| Length overall (LOA), m | 27.98 |
|-------------------------|-------|
| Beam, m                 | 7.32  |
| Depth, m                | 3.87  |

## Additional Information

Main Engine 565 BHP, 8 cyl, CATERPILLAR D-379 Turbo Aspirated Diesel (Rebuilt in 2007 and has less than 500 hours since being completely rebuilt) // Transmission: Cat 7241 Gear ratio: 4.00:1 – Shaft size: 5″ // Propellers: Solid Bronze (Kort Nozzle) // Vickers hydraulic steering system // 30 kW Kubota auxiliary engine (2004) // 32 kW