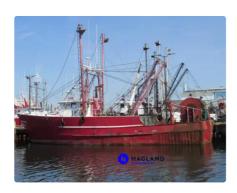

## Fishing Trawler

| Ship id         | 4487                   |
|-----------------|------------------------|
| Category        | <u>Fishing Trawler</u> |
| Build Year      | 2007                   |
| Ship added date | 2020-04-28             |
| Added by        | Kristen Broe (Hagland) |

## Ship dimensions

| Length overall (LOA), m | 27.98 |
|-------------------------|-------|
| Beam, m                 | 7.32  |
| Depth, m                | 3.87  |

## Additional Information

Main Engine 565 BHP, 8 cyl, CATERPILLAR D-379 Turbo Aspirated Diesel (Rebuilt in 2007 and has less than 500 hours since being completely rebuilt) // Transmission: Cat 7241 Gear ratio: 4.00:1 – Shaft size: 5″ // Propellers: Solid Bronze (Kort Nozzle) // Vickers hydraulic steering system // 30 kW Kubota auxiliary engine (2004) // 32 kW