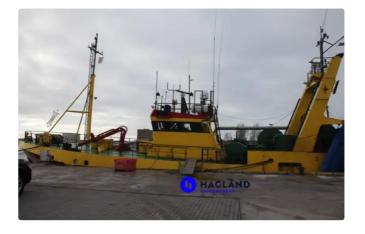

## Fishing Trawler

| Ship id         | 4489                   |
|-----------------|------------------------|
| Category        | <u>Fishing Trawler</u> |
| Build Year      | 1988                   |
| Ship added date | 2020-04-28             |
| Added by        | Kristen Broe (Hagland) |

## Measured weight

| GRT | 296 |
|-----|-----|
| NRT | 112 |

## Ship dimensions

| Length overall (LOA), m | 30.71 |
|-------------------------|-------|
| Beam, m                 | 8.41  |
| Depth, m                | 3.5   |