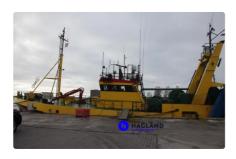

## Fishing Trawler

| Ship id         | 4489                   |
|-----------------|------------------------|
| Category        | <u>Fishing Trawler</u> |
| Build Year      | 1988                   |
| Ship added date | 2020-04-28             |
| Added by        | Kristen Broe (Hagland) |

## Measured weight

| GRT | 296 |
|-----|-----|
| NRT | 112 |

## Ship dimensions

| Length overall (LOA), m | 30.71 |
|-------------------------|-------|
| Beam, m                 | 8.41  |
| Depth, m                | 3.5   |