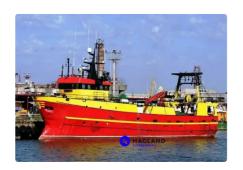

## Fishing Trawler

| Ship id         | 4490                   |
|-----------------|------------------------|
| Category        | <u>Fishing Trawler</u> |
| Build Year      | 1985                   |
| Ship added date | 2020-04-28             |
| Added by        | Kristen Broe (Hagland) |

## Measured weight

| GRT | 395 |
|-----|-----|
| NRT | 129 |

## Ship dimensions

| Length overall (LOA), m | 33.9 |
|-------------------------|------|
| Beam, m                 | 8.05 |
| Vessel draft, m         | 4.6  |

## **Additional Information**

| Main Engine    | (2006) overhauled 2010 // 2x Caterpillar 3406 generator set (350 BHP |
|----------------|----------------------------------------------------------------------|
| Self-propelled |                                                                      |