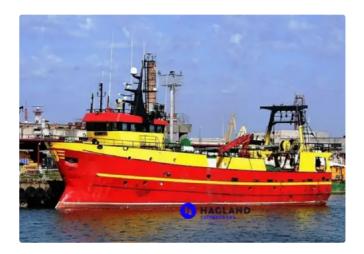

## Fishing Trawler

| Ship id         | 4490                   |
|-----------------|------------------------|
| Category        | <u>Fishing Trawler</u> |
| Build Year      | 1985                   |
| Ship added date | 2020-04-28             |
| Added by        | Kristen Broe (Hagland) |

## Measured weight

| GRT | 395 |
|-----|-----|
| NRT | 129 |

## Ship dimensions

| Length overall (LOA), m | 33.9 |
|-------------------------|------|
| Beam, m                 | 8.05 |
| Vessel draft, m         | 4.6  |

## **Additional Information**

| Main Engine    | (2006) overhauled 2010 // 2x Caterpillar 3406 generator set (350 BHP |
|----------------|----------------------------------------------------------------------|
| Self-propelled |                                                                      |