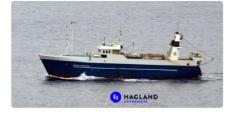

## <sup>id 4491</sup> Fishing Trawler

488

| Ship id                 | 4491                          |      |
|-------------------------|-------------------------------|------|
| Category                | Fishing Trawler               |      |
| Build Year              | 1984                          |      |
| Ship added date         | 2020-04-28                    |      |
| Added by                | <u>Kristen Broe (Hagland)</u> |      |
| Ship dimensions         |                               |      |
| Length overall (LOA), m |                               | 38.6 |
| Beam, m                 |                               | 8.86 |
| Vessel draft, m         |                               | 6.4  |