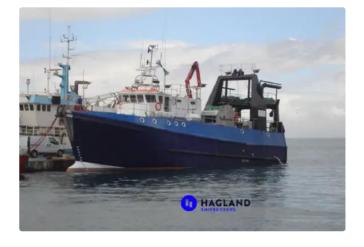

## Purse-seine trawler vessel

| Ship id         | 4493                        |
|-----------------|-----------------------------|
| Category        | Purse-seine trawler vessel  |
| Ship added date | 2020-04-24                  |
| Added by        | <u>Orla Fjord (Hagland)</u> |

## Ship dimensions

| Length overall (LOA), m | 26.4 |
|-------------------------|------|
| Beam, m                 | 7.45 |
| Vessel draft, m         | 4    |