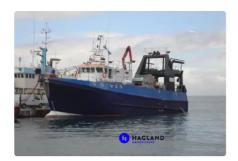

## Purse-seine trawler vessel

| Ship id         | 4493                        |
|-----------------|-----------------------------|
| Category        | Purse-seine trawler vessel  |
| Ship added date | 2020-04-24                  |
| Added by        | <u>Orla Fjord (Hagland)</u> |

## Ship dimensions

| Length overall (LOA), m | 26.4 |
|-------------------------|------|
| Beam, m                 | 7.45 |
| Vessel draft, m         | 4    |