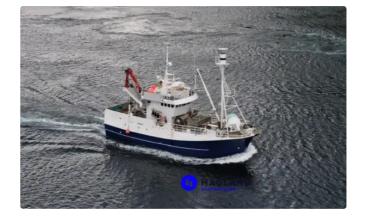

## Purse-seine trawler vessel

| Ship id         | 4494                       |
|-----------------|----------------------------|
| Category        | Purse-seine trawler vessel |
| Build Year      | 1998                       |
| Ship added date | 2020-04-24                 |
| Added by        | Kristen Broe (Hagland)     |

## Measured weight

| GRT | 199 |
|-----|-----|
| NRT | 79  |

## Ship dimensions

| Length overall (LOA), m | 23.99 |
|-------------------------|-------|
| Beam, m                 | 7.8   |
| Vessel draft, m         | 4.26  |