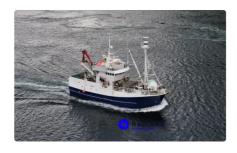

## Purse-seine trawler vessel

| Ship id         | 4494                       |
|-----------------|----------------------------|
| Category        | Purse-seine trawler vessel |
| Build Year      | 1998                       |
| Ship added date | 2020-04-24                 |
| Added by        | Kristen Broe (Hagland)     |

## Measured weight

| GRT | 199 |
|-----|-----|
| NRT | 79  |

## Ship dimensions

| Length overall (LOA), m | 23.99 |
|-------------------------|-------|
| Beam, m                 | 7.8   |
| Vessel draft, m         | 4.26  |