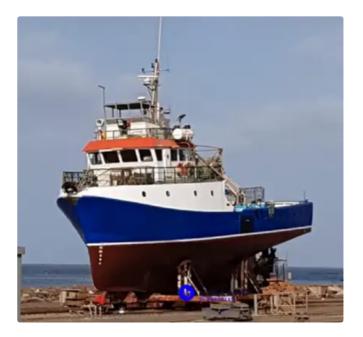

## Purse-seine trawler vessel

| Ship id         | 4495                          |
|-----------------|-------------------------------|
| Category        | Purse-seine trawler vessel    |
| Build Year      | 2002                          |
| Ship added date | 2020-04-24                    |
| Added by        | <u>Kristen Broe (Hagland)</u> |

| Measured weight |  |
|-----------------|--|
|-----------------|--|

| ricubarea merg | giit |
|----------------|------|
| GRT            | 119  |
| NRT            | 35   |
|                |      |

| Ship dimensions         |      |
|-------------------------|------|
| Length overall (LOA), m | 26   |
| Beam, m                 | 6.41 |
| Vessel draft, m         | 3.1  |
|                         |      |