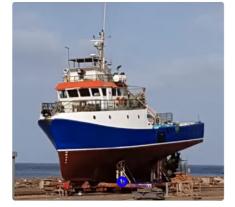

## Purse-seine trawler vessel

| Ship id         | 4495                          |
|-----------------|-------------------------------|
| Category        | Purse-seine trawler vessel    |
| Build Year      | 2002                          |
| Ship added date | 2020-04-24                    |
| Added by        | <u>Kristen Broe (Hagland)</u> |

| Measured weight |  |
|-----------------|--|
|-----------------|--|

| ricubarea merg | giit |
|----------------|------|
| GRT            | 119  |
| NRT            | 35   |
|                |      |

| Ship dimensions         |      |
|-------------------------|------|
| Length overall (LOA), m | 26   |
| Beam, m                 | 6.41 |
| Vessel draft, m         | 3.1  |
|                         |      |