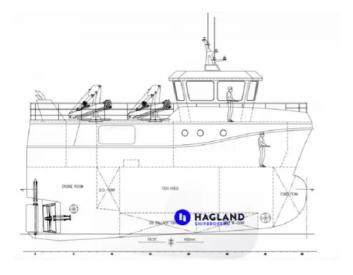

## Purse-seine trawler vessel

| Ship id         | 4496                              |
|-----------------|-----------------------------------|
| Category        | <u>Purse-seine trawler vessel</u> |
| Build Year      | 2020                              |
| Ship added date | 2020-04-24                        |
| Added by        | <u>Orla Fjord (Hagland)</u>       |

## Ship dimensions

| Length overall (LOA), m | 14.95 |
|-------------------------|-------|
| Beam, m                 | 7     |
| Depth, m                | 3.7   |
| Vessel draft, m         | 2.2   |