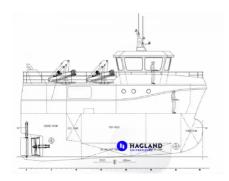

## Purse-seine trawler vessel

| Ship id         | 4496                              |
|-----------------|-----------------------------------|
| Category        | <u>Purse-seine trawler vessel</u> |
| Build Year      | 2020                              |
| Ship added date | 2020-04-24                        |
| Added by        | <u>Orla Fjord (Hagland)</u>       |

## Ship dimensions

| Length overall (LOA), m | 14.95 |
|-------------------------|-------|
| Beam, m                 | 7     |
| Depth, m                | 3.7   |
| Vessel draft, m         | 2.2   |