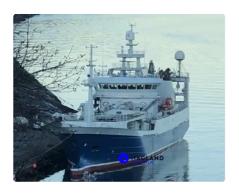

## Vessel for fish processing and delivery

| Ship id         | 4497                                           |
|-----------------|------------------------------------------------|
| Category        | <u>Vessel for fish processing and delivery</u> |
| Build Year      | 2012                                           |
| Ship added date | 2020-04-24                                     |
| Added by        | Andreas Sonnichsen (Hagland)                   |