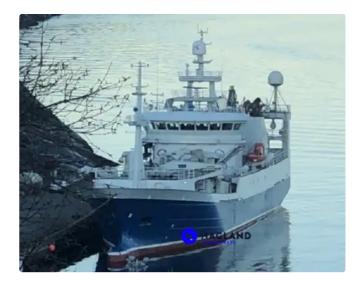

## Vessel for fish processing and delivery

| Ship id         | 4497                                           |
|-----------------|------------------------------------------------|
| Category        | <u>Vessel for fish processing and delivery</u> |
| Build Year      | 2012                                           |
| Ship added date | 2020-04-24                                     |
| Added by        | Andreas Sonnichsen (Hagland)                   |