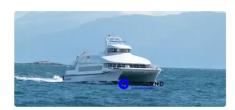

id 4498

## Catamaran

| Ship id         | 4498                         |
|-----------------|------------------------------|
| Category        | Catamaran                    |
| Build Year      | 2010                         |
| Ship added date | 2020-04-24                   |
| Added by        | Andreas Sonnichsen (Hagland) |
|                 |                              |

## Measured weight

| GRT | 332 |
|-----|-----|
| NRT | 115 |

| Ship dim | ensions |
|----------|---------|
|----------|---------|

| Length overall (LOA), m | 34.83 |
|-------------------------|-------|
| Beam, m                 | 10.5  |
| Depth, m                | 3.35  |
| Vessel draft, m         | 1.45  |