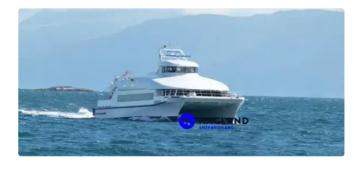

id 4498

## Catamaran

| Ship id         | 4498                         |
|-----------------|------------------------------|
| Category        | Catamaran                    |
| Build Year      | 2010                         |
| Ship added date | 2020-04-24                   |
| Added by        | Andreas Sonnichsen (Hagland) |
|                 |                              |

## Measured weight

| GRT | 332 |
|-----|-----|
| NRT | 115 |

| Ship dim | ensions |
|----------|---------|
|----------|---------|

| Length overall (LOA), m | 34.83 |
|-------------------------|-------|
| Beam, m                 | 10.5  |
| Depth, m                | 3.35  |
| Vessel draft, m         | 1.45  |