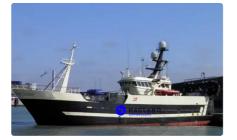

## <sup>id 4499</sup> Fishing Trawler

| Ship id                 | 4499                          |      |
|-------------------------|-------------------------------|------|
| Category                | Fishing Trawler               |      |
| Build Year              | 2010                          |      |
| Price                   | 34                            |      |
| Ship added date         | 2020-04-24                    |      |
| Added by                | <u>Kristen Broe (Hagland)</u> |      |
| Ship dimensions         |                               |      |
| Length overall (LOA), m |                               | 39.3 |
| Beam, m                 |                               | 8.3  |
| Depth, m                |                               | 7.3  |