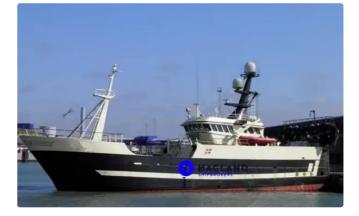

## <sup>id 4499</sup> Fishing Trawler

| Ship id                 | 4499                          |      |
|-------------------------|-------------------------------|------|
| Category                | Fishing Trawler               |      |
| Build Year              | 2010                          |      |
| Price                   | 34                            |      |
| Ship added date         | 2020-04-24                    |      |
| Added by                | <u>Kristen Broe (Hagland)</u> |      |
| Ship dimensions         |                               |      |
| Length overall (LOA), m |                               | 39.3 |
| Beam, m                 |                               | 8.3  |
| Depth, m                |                               | 7.3  |