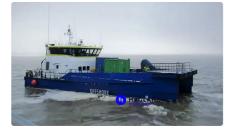

## id 4501 Fast Supply Vessel (FSV)

52

| Ship id         | 4501                         |
|-----------------|------------------------------|
| Category        | Fast Supply Vessel (FSV)     |
| Build Year      | 2013                         |
| Ship added date | 2020-04-24                   |
| Added by        | Andreas Sonnichsen (Hagland) |

## Measured weight GRT 174

NRT

| Ship | dimen | sions |
|------|-------|-------|
|------|-------|-------|

| Length overall (LOA), m | 25.68 |
|-------------------------|-------|
| Beam, m                 | 10.23 |
| Vessel draft, m         | 2.2   |

## Additional Information

Main Engine 2x CAT C32 TTA // Total Power: 1790 kW // Propeller: Fixed-Pitch-Propeller // Generator: 2x 400 V 50 Hz 22.5kW

| Self-<br>propelled<br>Decks |      |
|-----------------------------|------|
| Decks                       | 1    |
| Crew                        | 2610 |
|                             |      |