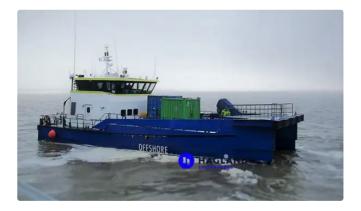

## id 4501 Fast Supply Vessel (FSV)

52

| Ship id         | 4501                         |
|-----------------|------------------------------|
| Category        | Fast Supply Vessel (FSV)     |
| Build Year      | 2013                         |
| Ship added date | 2020-04-24                   |
| Added by        | Andreas Sonnichsen (Hagland) |

## Measured weight GRT 174

NRT

| Ship | dimen | sions |
|------|-------|-------|
|------|-------|-------|

| Length overall (LOA), m | 25.68 |
|-------------------------|-------|
| Beam, m                 | 10.23 |
| Vessel draft, m         | 2.2   |

## Additional Information

Main Engine 2x CAT C32 TTA // Total Power: 1790 kW // Propeller: Fixed-Pitch-Propeller // Generator: 2x 400 V 50 Hz 22.5kW

| Self-<br>propelled<br>Decks |      |
|-----------------------------|------|
| Decks                       | 1    |
| Crew                        | 2610 |
|                             |      |