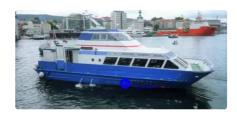

## Catamaran

| Ship id         | 4503                         |
|-----------------|------------------------------|
| Category        | Catamaran                    |
| Build Year      | 1991                         |
| Ship added date | 2020-04-24                   |
| Added by        | Andreas Sonnichsen (Hagland) |

## Measured weight

| GRT | 85 |
|-----|----|
| NRT | 34 |

## Ship dimensions

| Length overall (LOA), m | 20 |
|-------------------------|----|
| Beam, m                 | 8  |

## **Additional Information**

Self-propelled

Decks 1

| Similar ships | Show similar ships           |
|---------------|------------------------------|
| Requests      | Purchasing requests matching |
| e-mail        | Send E-mail                  |