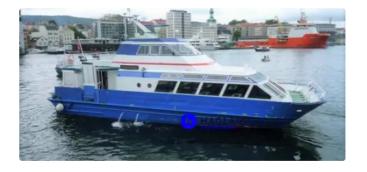

## Catamaran

| Ship id         | 4503                         |
|-----------------|------------------------------|
| Category        | Catamaran                    |
| Build Year      | 1991                         |
| Ship added date | 2020-04-24                   |
| Added by        | Andreas Sonnichsen (Hagland) |

## Measured weight

| GRT | 85 |
|-----|----|
| NRT | 34 |

## Ship dimensions

| Length overall (LOA), m | 20 |
|-------------------------|----|
| Beam, m                 | 8  |

## **Additional Information**

Self-propelled

Decks 1

| Similar ships | Show similar ships           |
|---------------|------------------------------|
| Requests      | Purchasing requests matching |
| e-mail        | Send E-mail                  |