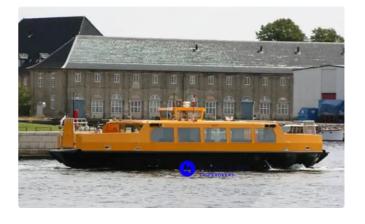

## Passenger ship

| Ship id         | 4504                         |
|-----------------|------------------------------|
| Category        | <u>Passenger ship</u>        |
| Build Year      | 2009                         |
| Ship added date | 2020-04-24                   |
| Added by        | Andreas Sonnichsen (Hagland) |

## Measured weight

| GRT | 77 |
|-----|----|
| NRT | 27 |

## Ship dimensions

| Length overall (LOA), m | 22.9 |
|-------------------------|------|
| Beam, m                 | 6.85 |