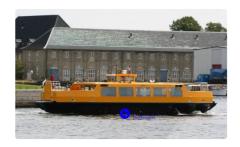

## Passenger ship

| Ship id         | 4504                         |
|-----------------|------------------------------|
| Category        | <u>Passenger ship</u>        |
| Build Year      | 2009                         |
| Ship added date | 2020-04-24                   |
| Added by        | Andreas Sonnichsen (Hagland) |

## Measured weight

| GRT | 77 |
|-----|----|
| NRT | 27 |

## Ship dimensions

| Length overall (LOA), m | 22.9 |
|-------------------------|------|
| Beam, m                 | 6.85 |