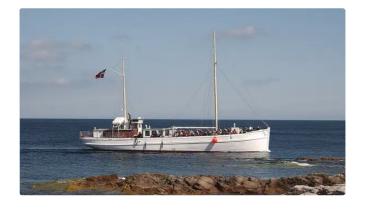

## Passenger ship

| Ship id         | 4505                        |
|-----------------|-----------------------------|
| Category        | <u>Passenger ship</u>       |
| Build Year      | 1912                        |
| Ship added date | 2020-04-24                  |
| Added by        | <u>Orla Fjord (Hagland)</u> |

## Ship dimensions

| Length overall (LOA), m | 26.25 |
|-------------------------|-------|
| Beam, m                 | 5.78  |
| Vessel draft, m         | 3.38  |

## Self-propelled

| Passengers | 98 |
|------------|----|
|------------|----|

| Similar ships | Show similar ships           |
|---------------|------------------------------|
| Requests      | Purchasing requests matching |
| e-mail        | Send E-mail                  |