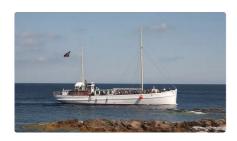

## Passenger ship

| Ship id         | 4505                        |
|-----------------|-----------------------------|
| Category        | <u>Passenger ship</u>       |
| Build Year      | 1912                        |
| Ship added date | 2020-04-24                  |
| Added by        | <u>Orla Fjord (Hagland)</u> |

## Ship dimensions

| Length overall (LOA), m | 26.25 |
|-------------------------|-------|
| Beam, m                 | 5.78  |
| Vessel draft, m         | 3.38  |

## Self-propelled

| Passengers | 98 |
|------------|----|
|------------|----|

| Similar ships | Show similar ships           |
|---------------|------------------------------|
| Requests      | Purchasing requests matching |
| e-mail        | Send E-mail                  |