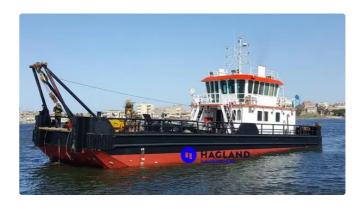

## Barge

## Measured weight

| GRT | 195 |
|-----|-----|
| NRT | 140 |

| Ship id         | 4507                         |
|-----------------|------------------------------|
| Category        | <u>Barge</u>                 |
| Build Year      | 2009                         |
| Ship added date | 2020-09-02                   |
| Added by        | Andreas Sonnichsen (Hagland) |

## Ship dimensions

| Length overall (LOA), m | 24.2 |
|-------------------------|------|
| Beam, m                 | 8    |
| Depth, m                | 2.6  |
| Vessel draft, m         | 1.8  |