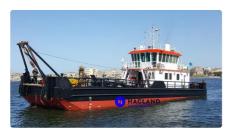

## Barge

## Measured weight

| GRT | 195 |
|-----|-----|
| NRT | 140 |

| Ship id         | 4507                         |
|-----------------|------------------------------|
| Category        | <u>Barge</u>                 |
| Build Year      | 2009                         |
| Ship added date | 2020-09-02                   |
| Added by        | Andreas Sonnichsen (Hagland) |

## Ship dimensions

| Length overall (LOA), m | 24.2 |
|-------------------------|------|
| Beam, m                 | 8    |
| Depth, m                | 2.6  |
| Vessel draft, m         | 1.8  |