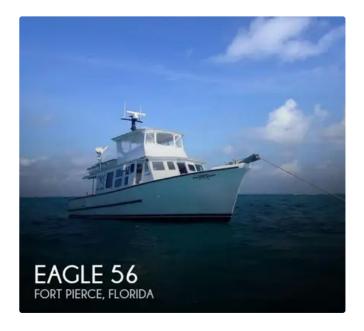

## Dive support

| Ship id         | 4511                                          |
|-----------------|-----------------------------------------------|
| Category        | Dive support                                  |
| Build Year      | 1983                                          |
| Price           | \$112,000                                     |
| Ship added date | 2021-12-16                                    |
| Added by        | Eze Kosoluchuwu (Nadesta Integrated Services) |

## Ship dimensions

Length overall (LOA), m 56