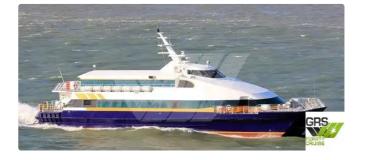

id 4528

## Motor vessel

| Ship id         | 4528                    |
|-----------------|-------------------------|
| Category        | Motor vessel            |
| Class           | nk                      |
| Build Year      | 1994                    |
| Flag            | Korea, Republic of      |
| Ship added date | 2021-12-15              |
| Added by        | GRS.OFFSHORE RENEWABLES |

## Ship dimensions

| Length overall (LOA), m | 40   |
|-------------------------|------|
| Vessel draft, m         | 1.65 |

## Self-propelled

| Decks      | 1   |
|------------|-----|
| Passengers | 380 |

| Similar ships | Show similar ships                  |
|---------------|-------------------------------------|
| Requests      | <u>Purchasing requests matching</u> |
| e-mail        | Send E-mail                         |