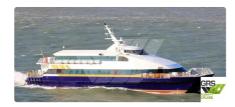

id 4528

## Motor vessel

| Ship id         | 4528                    |
|-----------------|-------------------------|
| Category        | Motor vessel            |
| Class           | nk                      |
| Build Year      | 1994                    |
| Flag            | Korea, Republic of      |
| Ship added date | 2021-12-15              |
| Added by        | GRS.OFFSHORE RENEWABLES |

## Ship dimensions

| Length overall (LOA), m | 40   |
|-------------------------|------|
| Vessel draft, m         | 1.65 |

## Self-propelled

| Decks      | 1   |
|------------|-----|
| Passengers | 380 |

| Similar ships | Show similar ships                  |
|---------------|-------------------------------------|
| Requests      | <u>Purchasing requests matching</u> |
| e-mail        | Send E-mail                         |