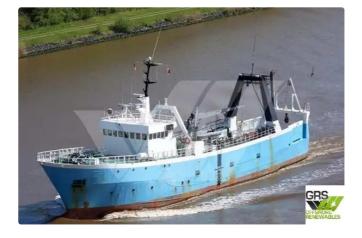

## Survey vessel

| Ship id         | 4533                    |
|-----------------|-------------------------|
| Category        | <u>Survey vessel</u>    |
| Ice class       | 1                       |
| Build Year      | 1963                    |
| Flag            | Denmark                 |
| Price           | €200,000                |
| Ship added date | 2021-12-15              |
| Added by        | GRS.OFFSHORE RENEWABLES |

## Ship dimensions

| Length overall (LOA), m | 48  |
|-------------------------|-----|
| Vessel draft, m         | 5.6 |