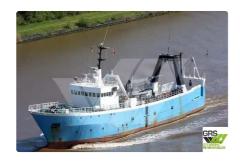

## Survey vessel

| Ship id         | 4533                    |
|-----------------|-------------------------|
| Category        | <u>Survey vessel</u>    |
| Ice class       | 1                       |
| Build Year      | 1963                    |
| Flag            | Denmark                 |
| Price           | €200,000                |
| Ship added date | 2021-12-15              |
| Added by        | GRS.OFFSHORE RENEWABLES |

## Ship dimensions

| Length overall (LOA), m | 48  |
|-------------------------|-----|
| Vessel draft, m         | 5.6 |