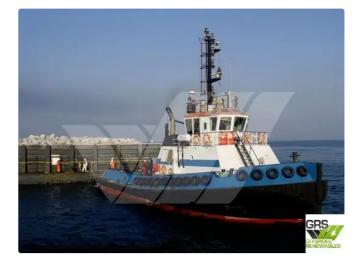

## <sup>id 4535</sup> Towboat

72

| Ship id                 | 4535                    |       |
|-------------------------|-------------------------|-------|
| Category                | Towboat                 |       |
| Build Year              | 2005                    |       |
| Flag                    | Gambia                  |       |
| Price                   | \$2,200,000             |       |
| Ship added date         | 2021-12-15              |       |
| Added by                | GRS.OFFSHORE RENEWABLES |       |
| Ship dimensions         |                         |       |
| Length overall (LOA), m |                         | 25.25 |
| Depth, m                |                         | 5     |
| Vessel draft, m         |                         | 3.1   |
|                         |                         |       |
|                         |                         |       |