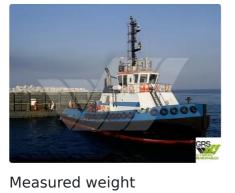

## <sup>id 4535</sup> Towboat

72

| Ship id                 | 4535                    |       |
|-------------------------|-------------------------|-------|
| Category                | Towboat                 |       |
| Build Year              | 2005                    |       |
| Flag                    | Gambia                  |       |
| Price                   | \$2,200,000             |       |
| Ship added date         | 2021-12-15              |       |
| Added by                | GRS.OFFSHORE RENEWABLES |       |
| Ship dimensions         |                         |       |
| Length overall (LOA), m |                         | 25.25 |
| Depth, m                |                         | 5     |
| Vessel draft, m         |                         | 3.1   |
|                         |                         |       |
|                         |                         |       |