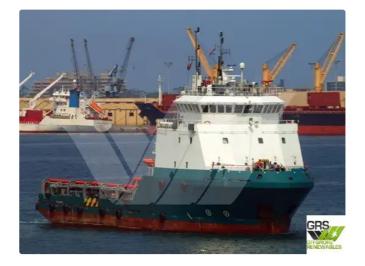

# Supply ship

## Measured weight

| DWT | 1 |
|-----|---|
|-----|---|

| Ship id         | 4536                    |
|-----------------|-------------------------|
| Category        | <u>Supply ship</u>      |
| Build Year      | 2010                    |
| Flag            | Luxembourg              |
| Price           | £3,300,000              |
| Ship added date | 2021-12-15              |
| Added by        | GRS.OFFSHORE RENEWABLES |

## Ship dimensions

| Length overall (LOA), m | 57.95 |
|-------------------------|-------|
| Depth, m                | 5     |
| Vessel draft, m         | 4.9   |