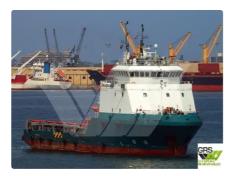

# Supply ship

## Measured weight

| DWT | 1 |
|-----|---|
|-----|---|

| Ship id         | 4536                    |
|-----------------|-------------------------|
| Category        | <u>Supply ship</u>      |
| Build Year      | 2010                    |
| Flag            | Luxembourg              |
| Price           | £3,300,000              |
| Ship added date | 2021-12-15              |
| Added by        | GRS.OFFSHORE RENEWABLES |

## Ship dimensions

| Length overall (LOA), m | 57.95 |
|-------------------------|-------|
| Depth, m                | 5     |
| Vessel draft, m         | 4.9   |