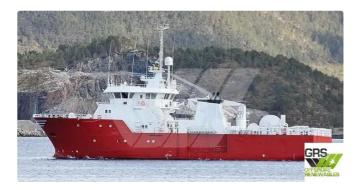

## <sup>id 4538</sup> Survey vessel

| Ship id4538CategorySurvey vesselBuild Year2002FlagGibraltarShip added date2021-12-14Added byGRS.OFFSHORE RENEWABLESShip dimensionsLength overall (LOA), m |      |
|-----------------------------------------------------------------------------------------------------------------------------------------------------------|------|
| Build Year2002FlagGibraltarShip added date2021-12-14Added byGRS.OFFSHORE RENEWABLESShip dimensions                                                        |      |
| Flag     Gibraltar       Ship added date     2021-12-14       Added by     GRS.OFFSHORE RENEWABLES       Ship dimensions                                  |      |
| Ship added date     2021-12-14       Added by     GRS.OFFSHORE RENEWABLES       Ship dimensions                                                           |      |
| Added by GRS.OFFSHORE RENEWABLES Ship dimensions                                                                                                          |      |
| Ship dimensions                                                                                                                                           |      |
|                                                                                                                                                           |      |
| Length overall (LOA), m                                                                                                                                   |      |
|                                                                                                                                                           | 51.3 |
| Vessel draft, m                                                                                                                                           | 5.5  |
|                                                                                                                                                           |      |
|                                                                                                                                                           |      |
| 1                                                                                                                                                         |      |