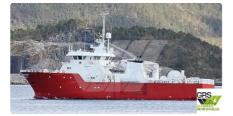

## <sup>id 4538</sup> Survey vessel

| Ship id4538CategorySurvey vesselBuild Year2002FlagGibraltarShip added date2021-12-14Added byGRS.OFFSHORE RENEWABLESShip dimensionsLength overall (LOA), m |      |
|-----------------------------------------------------------------------------------------------------------------------------------------------------------|------|
| Build Year2002FlagGibraltarShip added date2021-12-14Added byGRS.OFFSHORE RENEWABLESShip dimensions                                                        |      |
| Flag     Gibraltar       Ship added date     2021-12-14       Added by     GRS.OFFSHORE RENEWABLES       Ship dimensions                                  |      |
| Ship added date     2021-12-14       Added by     GRS.OFFSHORE RENEWABLES       Ship dimensions                                                           |      |
| Added by GRS.OFFSHORE RENEWABLES Ship dimensions                                                                                                          |      |
| Ship dimensions                                                                                                                                           |      |
|                                                                                                                                                           |      |
| Length overall (LOA), m                                                                                                                                   |      |
|                                                                                                                                                           | 51.3 |
| Vessel draft, m                                                                                                                                           | 5.5  |
|                                                                                                                                                           |      |
|                                                                                                                                                           |      |
| 1                                                                                                                                                         |      |