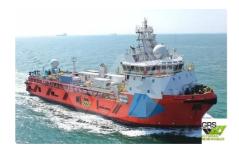

## Supply ship

| Ship id         | 4543                    |
|-----------------|-------------------------|
| Category        | <u>Supply ship</u>      |
| Build Year      | 2021                    |
| Flag            | Panama                  |
| Price           | \$7,200,000             |
| Ship added date | 2021-12-14              |
| Added by        | GRS.OFFSHORE RENEWABLES |

## Ship dimensions

| Length overall (LOA), m | 78 |
|-------------------------|----|
| Vessel draft, m         | 6  |