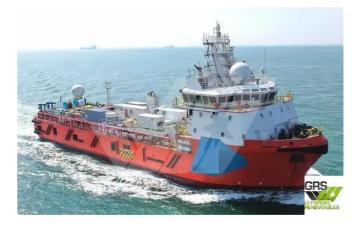

## Supply ship

| Ship id         | 4543                    |
|-----------------|-------------------------|
| Category        | <u>Supply ship</u>      |
| Build Year      | 2021                    |
| Flag            | Panama                  |
| Price           | \$7,200,000             |
| Ship added date | 2021-12-14              |
| Added by        | GRS.OFFSHORE RENEWABLES |

## Ship dimensions

| Length overall (LOA), m | 78 |
|-------------------------|----|
| Vessel draft, m         | 6  |