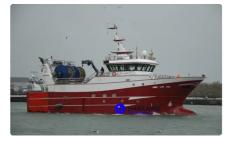

## Purse-seine trawler vessel

| Ship id         | 4548                          |
|-----------------|-------------------------------|
| Category        | Purse-seine trawler vessel    |
| Build Year      | 2017                          |
| Ship added date | 2021-12-21                    |
| Added by        | <u>Kristen Broe (Hagland)</u> |

## Ship dimensions

| Length overall (LOA), m | 28.6  |
|-------------------------|-------|
| LBP                     | 23.99 |
| Beam, m                 | 10    |
| Depth, m                | 4.51  |
| Vessel draft, m         | 5.75  |

## Additional Information

| Main Engine    | ABC 6DZC 749 Kw @ 878 RPM |
|----------------|---------------------------|
| Self-propelled |                           |
|                |                           |