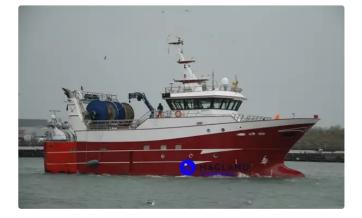

## Purse-seine trawler vessel

| Ship id         | 4548                          |
|-----------------|-------------------------------|
| Category        | Purse-seine trawler vessel    |
| Build Year      | 2017                          |
| Ship added date | 2021-12-21                    |
| Added by        | <u>Kristen Broe (Hagland)</u> |

## Ship dimensions

| Length overall (LOA), m | 28.6  |
|-------------------------|-------|
| LBP                     | 23.99 |
| Beam, m                 | 10    |
| Depth, m                | 4.51  |
| Vessel draft, m         | 5.75  |

## Additional Information

| Main Engine    | ABC 6DZC 749 Kw @ 878 RPM |
|----------------|---------------------------|
| Self-propelled |                           |
|                |                           |