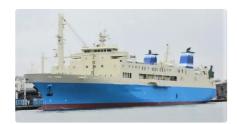

id 4556

## Container ship

| Ship id         | 4556                         |
|-----------------|------------------------------|
| Category        | <u>Container ship</u>        |
| Class           | JG                           |
| Build Year      | 1999                         |
| Flag            | Japan                        |
| Price           | \$4,500,000                  |
| Ship added date | 2021-12-19                   |
| Added by        | <u>Lager Yacht Brokerage</u> |

## Measured weight

| DWT | 3425 |
|-----|------|
| GRT | 4945 |

## Ship dimensions

| Length overall (LOA), m | 140.81 |
|-------------------------|--------|
| LBP                     | 128    |
| Vessel draft, m         | 6.2    |

## **Additional Information**

| Main Engine    | 2 x NKK / 12PC2-6V Diesel Engine, 9,000HP |
|----------------|-------------------------------------------|
| Self-propelled |                                           |
| Decks          | 1                                         |