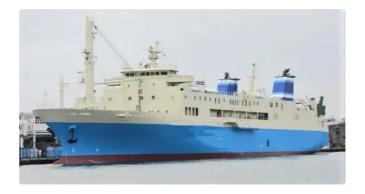

id 4556

## Container ship

| Ship id         | 4556                         |
|-----------------|------------------------------|
| Category        | <u>Container ship</u>        |
| Class           | JG                           |
| Build Year      | 1999                         |
| Flag            | Japan                        |
| Price           | \$4,500,000                  |
| Ship added date | 2021-12-19                   |
| Added by        | <u>Lager Yacht Brokerage</u> |

## Measured weight

| DWT | 3425 |
|-----|------|
| GRT | 4945 |

## Ship dimensions

| Length overall (LOA), m | 140.81 |
|-------------------------|--------|
| LBP                     | 128    |
| Vessel draft, m         | 6.2    |

## **Additional Information**

| Main Engine    | 2 x NKK / 12PC2-6V Diesel Engine, 9,000HP |
|----------------|-------------------------------------------|
| Self-propelled |                                           |
| Decks          | 1                                         |