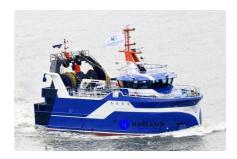

id 5

## Purse-seine trawler vessel

| Ship id         | 5                          |
|-----------------|----------------------------|
| Category        | Purse-seine trawler vessel |
| Build Year      | 2020                       |
| Ship added date | 2021-10-08                 |
| Added by        | Kristen Broe (Hagland)     |

## Ship dimensions

| Length overall (LOA), m | 32   |
|-------------------------|------|
| LBP                     | 30.5 |
| Beam, m                 | 9.6  |
| Depth, m                | 4.6  |
| Vessel draft, m         | 4.58 |