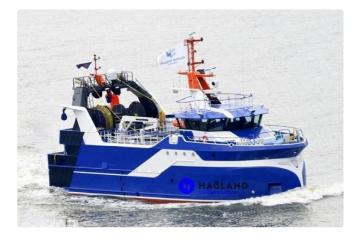

id 5

## Purse-seine trawler vessel

| Ship id         | 5                          |
|-----------------|----------------------------|
| Category        | Purse-seine trawler vessel |
| Build Year      | 2020                       |
| Ship added date | 2021-10-08                 |
| Added by        | Kristen Broe (Hagland)     |

## Ship dimensions

| Length overall (LOA), m | 32   |
|-------------------------|------|
| LBP                     | 30.5 |
| Beam, m                 | 9.6  |
| Depth, m                | 4.6  |
| Vessel draft, m         | 4.58 |