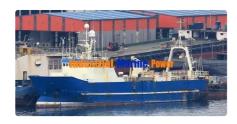

## Reefer ship

| Ship id         | 5459                              |
|-----------------|-----------------------------------|
| Category        | Reefer ship                       |
| Build Year      | 1983                              |
| Ship added date | 2020-05-06                        |
| Added by        | Mega Marine LLC (Mega Marine LLC) |
|                 |                                   |

## Measured weight

| DWT | 500  |
|-----|------|
| GRT | 1000 |

## Ship dimensions

| Vessel draft, m | 5.7 |
|-----------------|-----|
|                 |     |

## **Additional Information**

Main Engine Wichamnn 2000 BHP, Diesel-generators 1 x 970 KW, 1 x 400 KW, shaft generators 1 x 600 KW, 1 x 400 KW

Self-

propelled

| Similar ships | Show similar ships           |
|---------------|------------------------------|
| Requests      | Purchasing requests matching |
| e-mail        | Send E-mail                  |