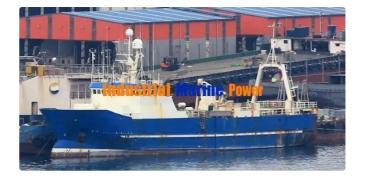

## Reefer ship

| Ship id         | 5459                              |
|-----------------|-----------------------------------|
| Category        | Reefer ship                       |
| Build Year      | 1983                              |
| Ship added date | 2020-05-06                        |
| Added by        | Mega Marine LLC (Mega Marine LLC) |
|                 |                                   |

## Measured weight

| DWT | 500  |
|-----|------|
| GRT | 1000 |

## Ship dimensions

| Vessel draft, m | 5.7 |
|-----------------|-----|
|                 |     |

## **Additional Information**

Main Engine Wichamnn 2000 BHP, Diesel-generators 1 x 970 KW, 1 x 400 KW, shaft generators 1 x 600 KW, 1 x 400 KW

Self-

propelled

| Similar ships | Show similar ships           |
|---------------|------------------------------|
| Requests      | Purchasing requests matching |
| e-mail        | Send E-mail                  |