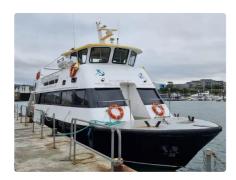

id 5517

## Motor vessel

| Ship id         | 5517              |
|-----------------|-------------------|
| Category        | Motor vessel      |
| Build Year      | 2002              |
| Price           | £425,000          |
| Ship added date | 2022-01-04        |
| Added by        | Boatshed Plymouth |
|                 |                   |

## Ship dimensions

| Length overall (LOA), m | 18.15 |
|-------------------------|-------|
| Vessel draft, m         | 1.4   |

## Self-propelled

| Decks      | 1   |
|------------|-----|
| Crew       | 2   |
| Passengers | 143 |

| Similar ships | Show similar ships           |
|---------------|------------------------------|
| Requests      | Purchasing requests matching |
| e-mail        | Send E-mail                  |