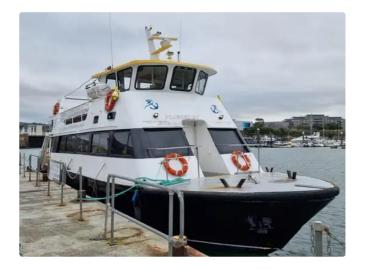

id 5517

## Motor vessel

| Ship id         | 5517              |
|-----------------|-------------------|
| Category        | Motor vessel      |
| Build Year      | 2002              |
| Price           | £425,000          |
| Ship added date | 2022-01-04        |
| Added by        | Boatshed Plymouth |
|                 |                   |

## Ship dimensions

| Length overall (LOA), m | 18.15 |
|-------------------------|-------|
| Vessel draft, m         | 1.4   |

## Self-propelled

| Decks      | 1   |
|------------|-----|
| Crew       | 2   |
| Passengers | 143 |

| Similar ships | Show similar ships           |
|---------------|------------------------------|
| Requests      | Purchasing requests matching |
| e-mail        | Send E-mail                  |