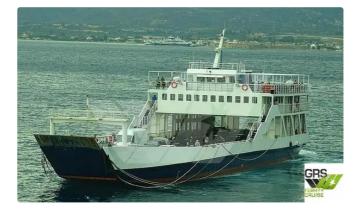

## id 5521 Landing Craft, Tank

| Ship id            | 5521                                                                 |
|--------------------|----------------------------------------------------------------------|
| Category           | Landing Craft, Tank                                                  |
| Build Year         | 1979                                                                 |
| Flag               | Greece                                                               |
| Ship added<br>date | 2022-01-03                                                           |
| Added by           | <u>Raymond Dante L. Saragcon (Sam Whan Phils Trading, Co., Inc.)</u> |
|                    |                                                                      |
|                    | 55.8                                                                 |