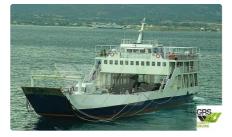

## id 5521 Landing Craft, Tank

| Ship id            | 5521                                                                 |
|--------------------|----------------------------------------------------------------------|
| Category           | Landing Craft, Tank                                                  |
| Build Year         | 1979                                                                 |
| Flag               | Greece                                                               |
| Ship added<br>date | 2022-01-03                                                           |
| Added by           | <u>Raymond Dante L. Saragcon (Sam Whan Phils Trading, Co., Inc.)</u> |
|                    |                                                                      |
|                    | 55.8                                                                 |