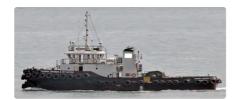

id 5535

## Towboat

| Ship id         | 5535            |
|-----------------|-----------------|
| Category        | <u>Towboat</u>  |
| Class           | NK              |
| Build Year      | 2006            |
| Price           | 1,200,000       |
| Ship added date | 2022-01-09      |
| Added by        | <u>SeaBoats</u> |