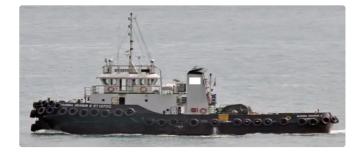

id 5535

## Towboat

| Ship id         | 5535            |
|-----------------|-----------------|
| Category        | <u>Towboat</u>  |
| Class           | NK              |
| Build Year      | 2006            |
| Price           | 1,200,000       |
| Ship added date | 2022-01-09      |
| Added by        | <u>SeaBoats</u> |