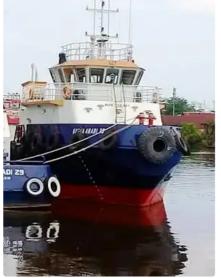

## <sup>id 5536</sup> Towboat

| Ship id         | 5536            |
|-----------------|-----------------|
| Category        | <u>Towboat</u>  |
| Price           | \$899,000       |
| Ship added date | 2022-01-09      |
| Added by        | <u>SeaBoats</u> |

| Measured weight |            | Ship dimensions               | Ship dimensions |  |  |
|-----------------|------------|-------------------------------|-----------------|--|--|
| GRT             | 218        | Length overall (LOA), m       | 27.5            |  |  |
|                 |            | Depth, m                      | 3.8             |  |  |
| Additional I    | nformation |                               |                 |  |  |
| Main Engine     |            | Yanmar 12 LAA 1000 HP X 2 RPM |                 |  |  |
| Self-propelled  |            |                               |                 |  |  |
| Similar ships   |            | Show similar ships            |                 |  |  |
| Requests        |            | Purchasing requests matching  |                 |  |  |
|                 |            |                               |                 |  |  |