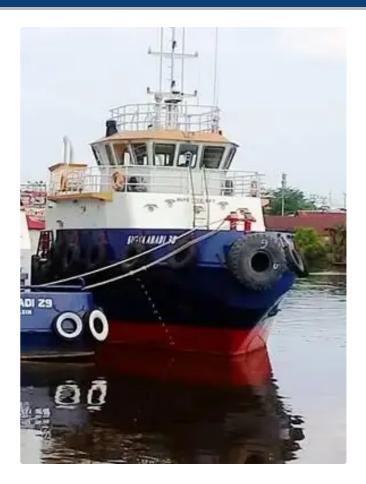

## <sup>id 5536</sup> Towboat

| Ship id         | 5536            |
|-----------------|-----------------|
| Category        | <u>Towboat</u>  |
| Price           | \$899,000       |
| Ship added date | 2022-01-09      |
| Added by        | <u>SeaBoats</u> |

| Measured weight |            | Ship dimensions               | Ship dimensions |  |  |
|-----------------|------------|-------------------------------|-----------------|--|--|
| GRT             | 218        | Length overall (LOA), m       | 27.5            |  |  |
|                 |            | Depth, m                      | 3.8             |  |  |
| Additional I    | nformation |                               |                 |  |  |
| Main Engine     |            | Yanmar 12 LAA 1000 HP X 2 RPM |                 |  |  |
| Self-propelled  |            |                               |                 |  |  |
| Similar ships   |            | Show similar ships            |                 |  |  |
| Requests        |            | Purchasing requests matching  |                 |  |  |
|                 |            |                               |                 |  |  |