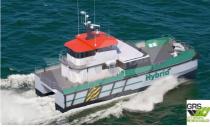

## id 5542 wind farm vessel

| Ship id<br>Category | 5542<br>wind farm vessel |
|---------------------|--------------------------|
| Category            | wind farm vessel         |
|                     |                          |
| Build Year          | 2022                     |
| Flag                | France                   |
| Price               | €3,800,000               |
| Ship added date     | 2022-01-13               |
| Added by            | GRS.OFFSHORE RENEWABLES  |
|                     |                          |
|                     | 25.8                     |
|                     | 1.97                     |