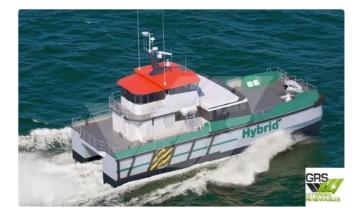

## id 5542 wind farm vessel

| Ship id<br>Category | 5542<br>wind farm vessel |
|---------------------|--------------------------|
| Category            | wind farm vessel         |
|                     |                          |
| Build Year          | 2022                     |
| Flag                | France                   |
| Price               | €3,800,000               |
| Ship added date     | 2022-01-13               |
| Added by            | GRS.OFFSHORE RENEWABLES  |
|                     |                          |
|                     | 25.8                     |
|                     | 1.97                     |