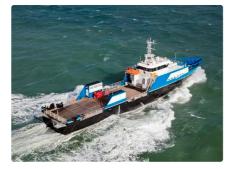

<sup>id 5549</sup> Supply ship

| Ship id         | 5549                                                |
|-----------------|-----------------------------------------------------|
| Category        | Supply ship                                         |
| Build Year      | 2021                                                |
| Ship added date | 2022-01-12                                          |
| Added by        | Sher Edmonds (Sher Worldwide Trading & Consultancy) |

| Measured weight                       |     | Ship dimensions              |      |  |
|---------------------------------------|-----|------------------------------|------|--|
| DWT                                   | 210 | Length overall (LOA), m      | 55.2 |  |
|                                       |     | Vessel draft, m              | 3.5  |  |
| Additional Information Self-propelled |     |                              |      |  |
| Decks                                 |     |                              | 1    |  |
| Similar ships                         |     | Show similar ships           |      |  |
| Requests                              |     | Purchasing requests matching |      |  |