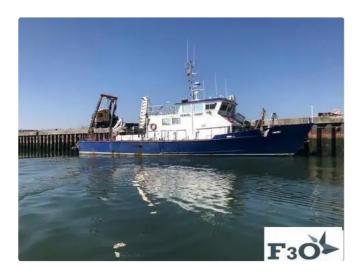

## Survey vessel

| Ship id         | 5551                 |
|-----------------|----------------------|
| Category        | <u>Survey vessel</u> |
| Build Year      | 2009                 |
| Ship added date | 2022-01-11           |
| Added by        | F30 Hamburg GmbH     |

## Ship dimensions

| Length overall (LOA), m | 26  |
|-------------------------|-----|
| Vessel draft, m         | 1.9 |