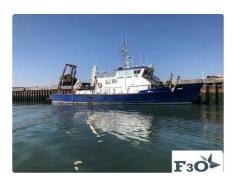

## Survey vessel

| Ship id         | 5551                 |
|-----------------|----------------------|
| Category        | <u>Survey vessel</u> |
| Build Year      | 2009                 |
| Ship added date | 2022-01-11           |
| Added by        | F30 Hamburg GmbH     |

## Ship dimensions

| Length overall (LOA), m | 26  |
|-------------------------|-----|
| Vessel draft, m         | 1.9 |