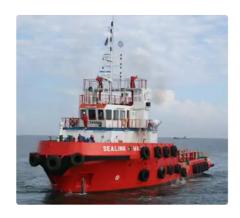

# Towboat

#### 38m 45t Tug Utility

| Ship id         | 5554                                                |
|-----------------|-----------------------------------------------------|
| Category        | Towboat                                             |
| Class           | ABS                                                 |
| Build Year      | 2008                                                |
| Flag            | China                                               |
| Price           | \$1,000,000                                         |
| Ship added date | 2022-01-15                                          |
| Added by        | Sher Edmonds (Sher Worldwide Trading & Consultancy) |