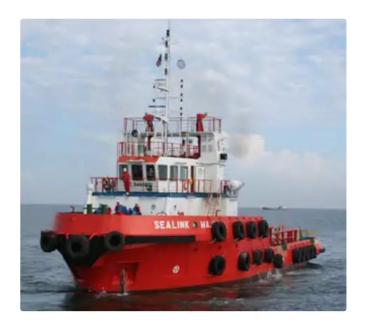

# Towboat

#### 38m 45t Tug Utility

| Ship id         | 5554                                                |
|-----------------|-----------------------------------------------------|
| Category        | Towboat                                             |
| Class           | ABS                                                 |
| Build Year      | 2008                                                |
| Flag            | China                                               |
| Price           | \$1,000,000                                         |
| Ship added date | 2022-01-15                                          |
| Added by        | Sher Edmonds (Sher Worldwide Trading & Consultancy) |