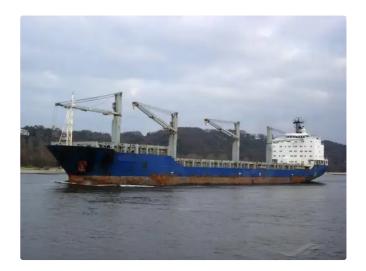

# Container ship

### 623' 33,839 Ton DWT Geared Cargo Ship

| Ship id         | 5557                         |
|-----------------|------------------------------|
| Category        | Container ship               |
| Class           | CCS                          |
| Build Year      | 1999                         |
| Flag            | China                        |
| Price           | \$21,000,000                 |
| Ship added date | 2022-01-14                   |
| Added by        | <u>Lager Yacht Brokerage</u> |