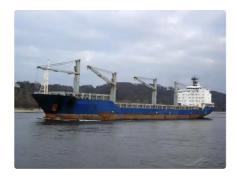

# Container ship

### 623' 33,839 Ton DWT Geared Cargo Ship

| Ship id         | 5557                         |
|-----------------|------------------------------|
| Category        | Container ship               |
| Class           | CCS                          |
| Build Year      | 1999                         |
| Flag            | China                        |
| Price           | \$21,000,000                 |
| Ship added date | 2022-01-14                   |
| Added by        | <u>Lager Yacht Brokerage</u> |