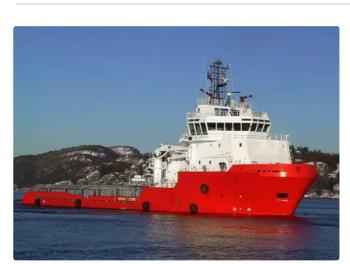

## id 5558 Towboat

## 226' DP AHST Multi-Purpose Support

|                |             | Ship id               | 5558                                         |       |  |
|----------------|-------------|-----------------------|----------------------------------------------|-------|--|
|                |             | Category              | <u>Towboat</u>                               |       |  |
|                |             | Class                 | NV                                           |       |  |
|                |             | Build Year            | 2002                                         |       |  |
|                |             | Flag                  | Singapore                                    |       |  |
|                |             | Price                 | \$1,750,000                                  |       |  |
|                |             | Ship added date       | 2022-01-14                                   |       |  |
|                |             | Added by              | MANEL GHARBI (FAST SHIPPING AND TRADING Co.) |       |  |
| Measured       | weight      | Ship dimensio         | ons                                          |       |  |
| DWT            | 2355        | Length overall (LC    | 0A), m                                       | 68.95 |  |
| GRT            | 2327        | LBP                   |                                              | 60.45 |  |
| NRT            | 751         | Vessel draft, m       |                                              | 6     |  |
| Additional     | Information |                       |                                              |       |  |
| Main Engine    |             | 2 x Bergan BRM9,      | 2 x Bergan BRM9, 3,975 KW                    |       |  |
| Self-propelled | b           |                       |                                              |       |  |
|                |             |                       |                                              |       |  |
| Similar ships  |             | Show similar ships    | Show similar ships                           |       |  |
| Requests       |             | Purchasing requests r | Purchasing requests matching                 |       |  |
| e-mail         |             | Send E-mail           | Send E-mail                                  |       |  |