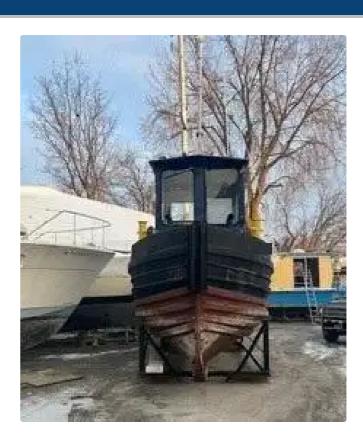

### Towboat

#### 1952 24' x 8' Steel Tug

| Ship id         | 5561                                            |
|-----------------|-------------------------------------------------|
| Category        | <u>Towboat</u>                                  |
| Build Year      | 1952                                            |
| Price           | \$60,000                                        |
| Ship added date | 2022-01-17                                      |
| Added by        | Maria Lorena Isada (Multi Sourcing Trading LLC) |