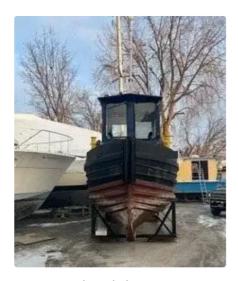

### Towboat

#### 1952 24' x 8' Steel Tug

| Ship id         | 5561                                            |
|-----------------|-------------------------------------------------|
| Category        | <u>Towboat</u>                                  |
| Build Year      | 1952                                            |
| Price           | \$60,000                                        |
| Ship added date | 2022-01-17                                      |
| Added by        | Maria Lorena Isada (Multi Sourcing Trading LLC) |