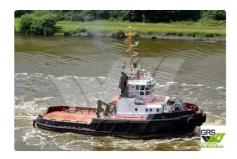

### Towboat

### 33m / 54ts BP Tug for Sale / #1034391

| Ship id         | 5565                    |
|-----------------|-------------------------|
| Category        | Towboat                 |
| Build Year      | 1988                    |
| Flag            | Germany                 |
| Price           | €1,850,000              |
| Ship added date | 2022-01-17              |
| Added by        | GRS.OFFSHORE RENEWABLES |
|                 |                         |