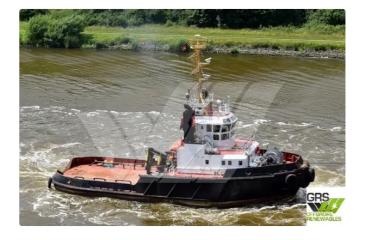

### Towboat

### 33m / 54ts BP Tug for Sale / #1034391

| Ship id         | 5565                    |
|-----------------|-------------------------|
| Category        | Towboat                 |
| Build Year      | 1988                    |
| Flag            | Germany                 |
| Price           | €1,850,000              |
| Ship added date | 2022-01-17              |
| Added by        | GRS.OFFSHORE RENEWABLES |
|                 |                         |