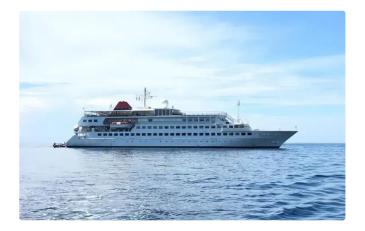

id 5572

## Motor vessel

#### 280' Boutique Cruise Ship

| Ship id         | 5572                                                |
|-----------------|-----------------------------------------------------|
| Category        | Motor vessel                                        |
| Class           | NV                                                  |
| Build Year      | 1988                                                |
| Price           | \$4,900,000                                         |
| Ship added date | 2022-01-18                                          |
| Added by        | Sher Edmonds (Sher Worldwide Trading & Consultancy) |