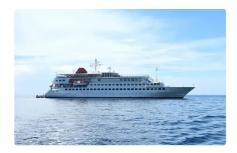

id 5572

## Motor vessel

#### 280' Boutique Cruise Ship

| Ship id         | 5572                                                |
|-----------------|-----------------------------------------------------|
| Category        | Motor vessel                                        |
| Class           | NV                                                  |
| Build Year      | 1988                                                |
| Price           | \$4,900,000                                         |
| Ship added date | 2022-01-18                                          |
| Added by        | Sher Edmonds (Sher Worldwide Trading & Consultancy) |