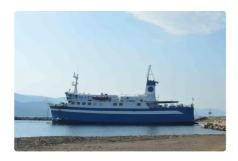

#### **SMALL DAY ROPAX FERRY**

| Ship id         | 5573                                    |
|-----------------|-----------------------------------------|
| Category        | RoPax ship                              |
| Class           | BV                                      |
| Build Year      | 1980                                    |
| Ship added date | 2022-01-18                              |
| Added by        | Erick Cásseres (V' de Almeida Offshore) |

# Measured weight DWT 204

## Ship dimensions

| Length overall (LOA), m | 60.1 |
|-------------------------|------|
| Vessel draft, m         | 2.62 |

#### **Additional Information**

| Main Engine    | 2 X B& W ALPHA, 800BHP |
|----------------|------------------------|
| Self-propelled |                        |