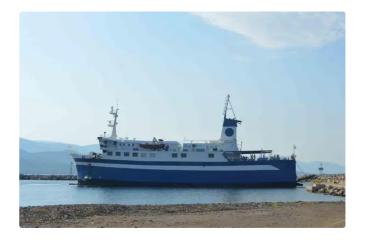

#### **SMALL DAY ROPAX FERRY**

| Ship id         | 5573                                    |
|-----------------|-----------------------------------------|
| Category        | RoPax ship                              |
| Class           | BV                                      |
| Build Year      | 1980                                    |
| Ship added date | 2022-01-18                              |
| Added by        | Erick Cásseres (V' de Almeida Offshore) |

# Measured weight DWT 204

## Ship dimensions

| Length overall (LOA), m | 60.1 |
|-------------------------|------|
| Vessel draft, m         | 2.62 |

#### **Additional Information**

| Main Engine    | 2 X B& W ALPHA, 800BHP |
|----------------|------------------------|
| Self-propelled |                        |