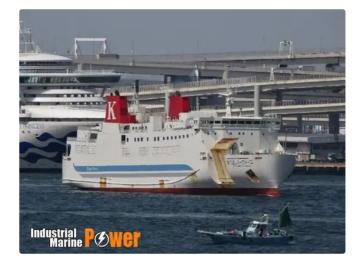

## M/V SILVER QUEEN RORO PASSANGER FERRY VESSEL FOR SALE/1998YEAR BUILT IN JAPAN

| Ship id            | 5576                                                     |
|--------------------|----------------------------------------------------------|
| Category           | RORO ship                                                |
| Build Year         | 1998                                                     |
| Ship added<br>date | 2022-01-20                                               |
| Added by           | Hamada(Mr.Xu) (EASTERN MARINE CORPORATION SHIP SNP TEAM) |

Measured weight Ship dimensions

DWT 455 Vessel draft, m 5.7

**Additional Information** 

| Main Engine    | ? D.U. 16PC2-6V 12,000 PS x RPM |
|----------------|---------------------------------|
| Self-propelled |                                 |
| Decks          | 1                               |
| Crew           | 24                              |
| Passengers     | 600                             |