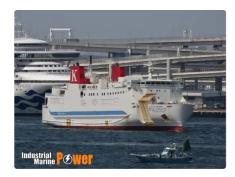

## M/V SILVER QUEEN RORO PASSANGER FERRY VESSEL FOR SALE/1998YEAR BUILT IN JAPAN

| Ship id            | 5576                                                     |
|--------------------|----------------------------------------------------------|
| Category           | RORO ship                                                |
| Build Year         | 1998                                                     |
| Ship added<br>date | 2022-01-20                                               |
| Added by           | Hamada(Mr.Xu) (EASTERN MARINE CORPORATION SHIP SNP TEAM) |

Measured weight Ship dimensions

DWT 455 Vessel draft, m 5.7

**Additional Information** 

| Main Engine    | ? D.U. 16PC2-6V 12,000 PS x RPM |
|----------------|---------------------------------|
| Self-propelled |                                 |
| Decks          | 1                               |
| Crew           | 24                              |
| Passengers     | 600                             |