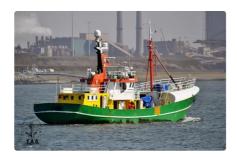

# Patrol boat

## 32m Standby Safety Vessel ex Beam Trawler

| Ship id         | 5585                                                |
|-----------------|-----------------------------------------------------|
| Category        | Patrol boat                                         |
| Build Year      | 1972                                                |
| Flag            | Vanuatu                                             |
| Ship added date | 2022-01-24                                          |
| Added by        | Steve (Twende Africa Group of Companies (PTY) LTD ) |

# Ship dimensions

| Length overall (LOA), m | 32  |
|-------------------------|-----|
| Depth, m                | 3.6 |
| Vessel draft, m         | 3.6 |