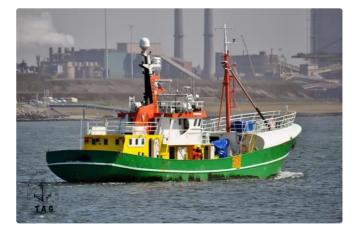

# Patrol boat

## 32m Standby Safety Vessel ex Beam Trawler

| Ship id         | 5585                                                |
|-----------------|-----------------------------------------------------|
| Category        | Patrol boat                                         |
| Build Year      | 1972                                                |
| Flag            | Vanuatu                                             |
| Ship added date | 2022-01-24                                          |
| Added by        | Steve (Twende Africa Group of Companies (PTY) LTD ) |

# Ship dimensions

| Length overall (LOA), m | 32  |
|-------------------------|-----|
| Depth, m                | 3.6 |
| Vessel draft, m         | 3.6 |