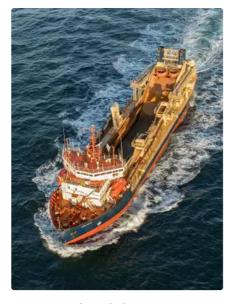

#### <u>Trailing Suction Hopper Dredger</u>

| Ship id         | 5600              |
|-----------------|-------------------|
| Category        | Scrap metal       |
| Class           | BV                |
| Build Year      | 1989              |
| Ship added date | 2022-01-26        |
| Added by        | Euro Ship Brokers |

## Measured weight

| DWT | 6300 |
|-----|------|
| GRT | 3498 |
| NRT | 1049 |

## Ship dimensions

| Length overall (LOA), m | 68.3 |
|-------------------------|------|
| Depth, m                | 50   |
| Vessel draft, m         | 24.5 |

#### Additional Information

Main Mirrlees Blackstone K Major MK III 2740kw (3722hp) @ 600rpm Propeller: Controllable pitch screw propeller – Engine LB10, 177rpm Elec installation: 4 x diesel generators, 1045kva (836kw