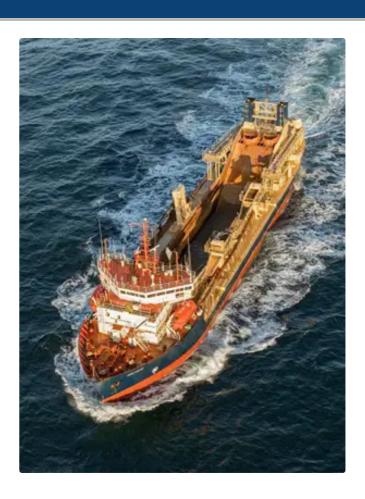

#### <u>Trailing Suction Hopper Dredger</u>

| Ship id         | 5600              |
|-----------------|-------------------|
| Category        | Scrap metal       |
| Class           | BV                |
| Build Year      | 1989              |
| Ship added date | 2022-01-26        |
| Added by        | Euro Ship Brokers |

## Measured weight

| DWT | 6300 |
|-----|------|
| GRT | 3498 |
| NRT | 1049 |

## Ship dimensions

| Length overall (LOA), m | 68.3 |
|-------------------------|------|
| Depth, m                | 50   |
| Vessel draft, m         | 24.5 |

#### Additional Information

Main Mirrlees Blackstone K Major MK III 2740kw (3722hp) @ 600rpm Propeller: Controllable pitch screw propeller – Engine LB10, 177rpm Elec installation: 4 x diesel generators, 1045kva (836kw